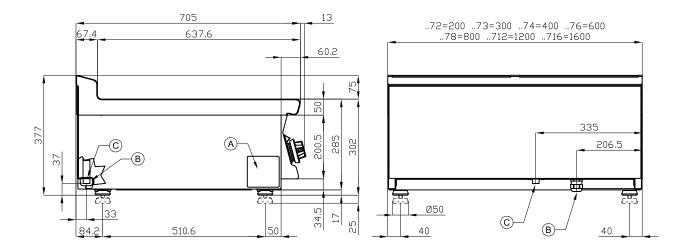

## PLST-74 70 SUPERLOTUS TOP WORK TOP - TOP

Worktop (included 1 Head end filler strip mod.TPA-7)

Construction - Fabricated using CrNi 18/10 AISI 304 grade Stainless Steel Scotch-Brite Satin polish Finish, incorporating 2 mm thick worktop, rounded edges, chromed details and rear splash back. Model -Professional worktop with or without drawer . Fittings - Appliance is supplied with steel or plastic tanks, h 15cm. Adjustable feet.

MODEL: DIMENSIONS: PLST-74 cm. 40x 70,5x 28h

kg: 22 m<sup>3</sup>: 0.179 mm: 430x770x540