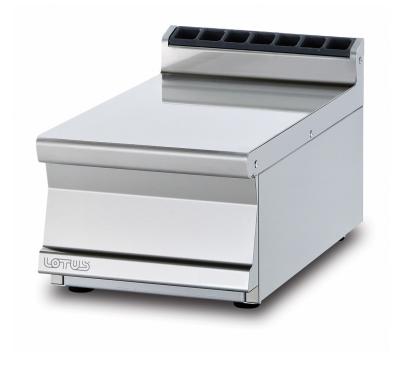

## PLST-74 70 SUPERLOTUS TOP WORK TOP - TOP

Worktop (included 1 Head end filler strip mod.TPA-7)

Construction - Fabricated using CrNi 18/10 AISI 304 grade Stainless Steel Scotch-Brite Satin polish Finish, incorporating 2 mm thick worktop, rounded edges, chromed details and rear splash back. Model -Professional worktop with or without drawer . Fittings - Appliance is supplied with steel or plastic tanks, h 15cm. Adjustable feet.

MODEL: DIMENSIONS: PLST-74 cm. 40x 70,5x 28h

kg: 22 m<sup>3</sup>: 0.179 mm: 430x770x540