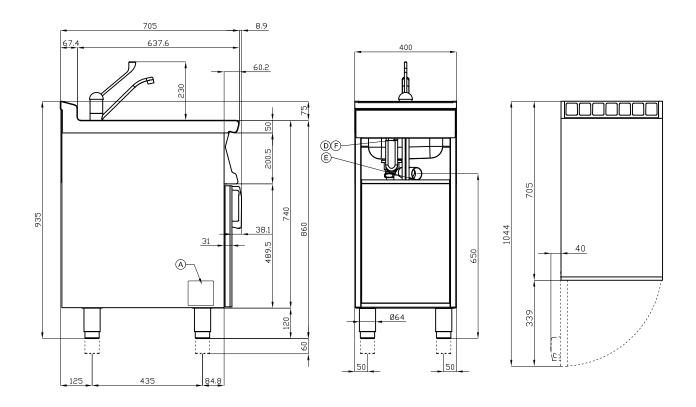

## 70 SUPERLOTUS SINK UNIT

| Α | Data plate     |       | D | Cold water connection | 3/8" F |
|---|----------------|-------|---|-----------------------|--------|
| E | Water drainage | Ø50mm | F | Hot water connection  | 3/8" F |

MODEL: LA-74

DIMENSIONS: cm. 40x 70,5x 90h

kg: 45 m³: 0.368

mm: 430x770x1110