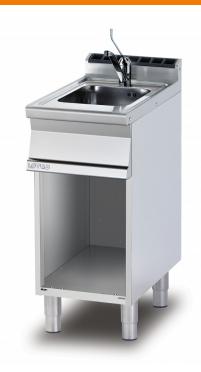

## **70 SUPERLOTUS SINK UNIT**

Sink unit on open cabinet - Lever type tap. Bowl cm. 30x35x15h (included 1 Head end filler strip mod.TPA-7)

Construction - Fabricated using CrNi 18/10 AISI 304 grade Stainless Steel Scotch-Brite Satin polish Finish, incorporating 2mm thick worktop, rounded edges, chromed details and rear splash back. Model -Professional Sink with Lever arm Tap for hygiene standards on open cabinet. Fittings - Appliance is supplied with adjustable feet. Doors not Included.