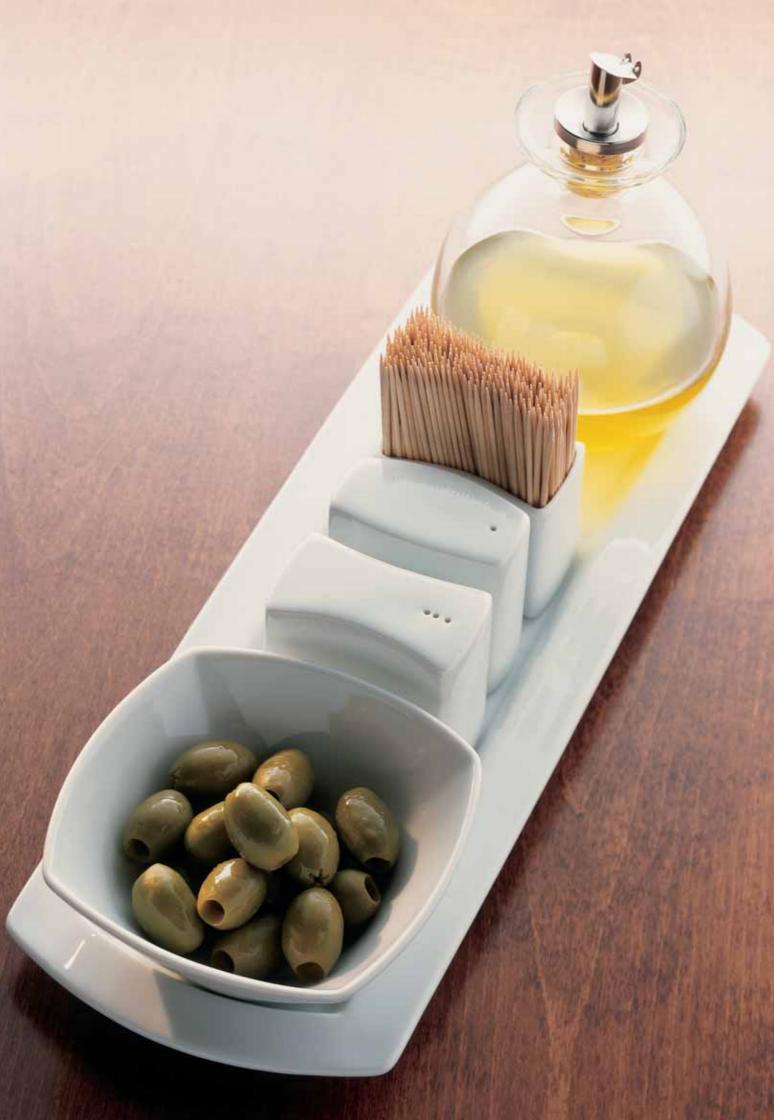

### The discovery of versatility

The individual articles in the EVENT<sup>+</sup> range are true quick-change artists. The new porcelain tray makes it possible to present food perfectly whether it is used as a cruet-stand, as an actual tray or as a food platter. The perfectly-shaped shakers for salt & pepper and the holder for toothpicks, together with the wine decanter and the sugar-stick holder, can also be presented in various roles.

 Image: Complementing plastic lids 2011/50 grey und brown

 Image: Comple

Article

Jam jar

Vase / Sugar-stick holder

Insert for vase

Tray

.

Ĵ

37 x 12

Vinegar / Oil

|        | Code               |              | Weig<br>1 pc. | Ø                       | Height<br>1 pc. | Height<br>11 pcs. |
|--------|--------------------|--------------|---------------|-------------------------|-----------------|-------------------|
|        |                    | Inch/Oz      | Gram          | ime mm                  | mm              | mm                |
| 70     | 9327901            | 23.7 oz      | 630           | 136                     | 78              | -                 |
|        | 9416407            |              |               |                         |                 |                   |
| 100    | 9327910            | 45.6 oz      | 990           | 134                     | 144             | -                 |
|        | 9416407            |              |               |                         |                 |                   |
|        | 9324010<br>9324020 | 2.5"<br>2.5" | 100<br>95     | L:/W:<br>64x38<br>63x34 | 62<br>64        | -                 |
|        | 9327900            | 2.5"         | 75            | L:/W:<br>66x38          | 45              | -                 |
| 10     | 9328110            | 4.2"         | 230           | L:/W:<br>107x55         | 103             | -                 |
|        | 9328111            | 3.7"         | 40            | L:/W:<br>95x41          |                 | -                 |
| 7 x 12 | 9322637            | 14.6"        | 670           | L:/W:<br>374x127        | 20              | 110               |
| 50     | 9327904            | 16.9 oz      | 320           | 104                     | 155             | -                 |