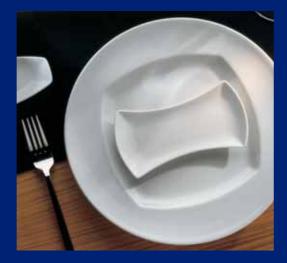

### Please take your seats!

The set table holds what the buffet promises. The platters and plates, whose shapes speak a clear as well as unusual language, create unique table scenarios.

The mix of shapes and materials lend the table a varied, natural and at the same time elegant look. In combination the various items join together to create a stylish and exciting impression.

#### Designed from the basis of a fundamental square and circular form, all items match each other in shape. Used on their own, they give your table a distinguished new look.

Have fun creating different combinations!