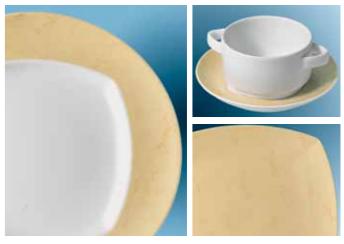

# Variations to your heart's delight

The various decorations of EVENT are just as stylish and minimalist as the shape. Choose between warm earth tones, delicate line decorations and a relief decoration that effectively accentuate the rims of plates and thus stress the particular square form of the eating areas.

Decor pattern Celebration 62838

Decor pattern Celebration 62837

Decor pattern Variation 62843

Decor pattern Variation 62840

Decor pattern Variation 62842

Decor pattern Variation 62844

Decor pattern Happening 62839