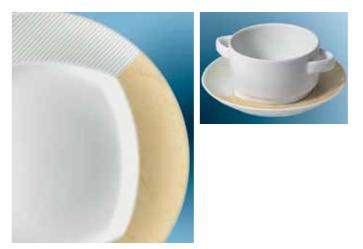

# Variations to your heart's delight

The various decorations of EVENT are just as stylish and minimalist as the shape. Choose between warm earth tones, delicate line decorations and a relief decoration that effectively accentuate the rims of plates and thus stress the particular square form of the eating areas.