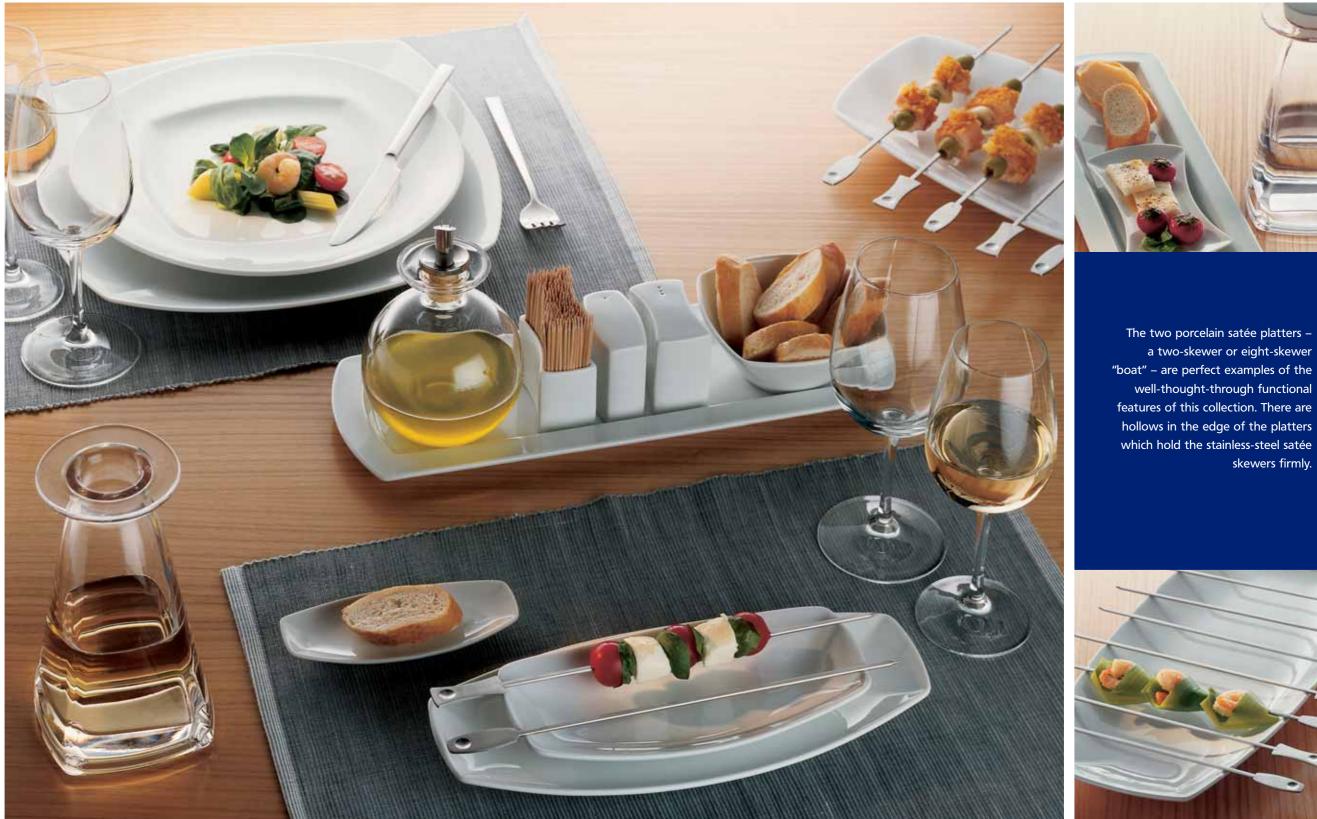

### Please take your seats!

The set table holds what the buffet promises. The platters and plates, whose shapes speak a clear as well as unusual language, create unique table scenarios.

The mix of shapes and materials lend the table a varied, natural and at the same time elegant look. In combination the various items join together to create a stylish and exciting impression.

Satée platter large (for 8 skewers)

Article

Satée platter small (for 2 skewers)

Satée skewers (set of 2)

1 m

Tapas plate

complementing jam jar and dressing pot