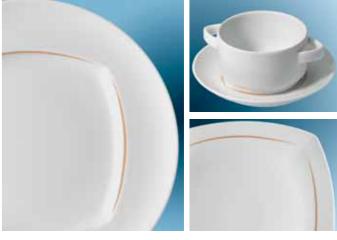

# Variations to your heart's delight

The various decorations of EVENT are just as stylish and minimalist as the shape. Choose between warm earth tones, delicate line decorations and a relief decoration that effectively accentuate the rims of plates and thus stress the particular square form of the eating areas.

Decor pattern Celebration 62838

Decor pattern Celebration 62837

Decor pattern Variation 62843

Decor pattern Variation 62840

Decor pattern Variation 62842

Decor pattern Variation 62844

Decor pattern Happening 62839