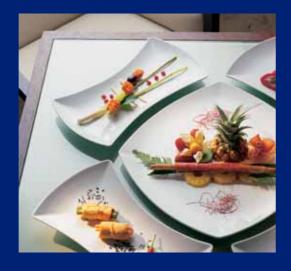

### Please take your seats!

The set table holds what the buffet promises. The platters and plates, whose shapes speak a clear as well as unusual language, create unique table scenarios.

The mix of shapes and materials lend the table a varied, natural and at the same time elegant look. In combination the various items join together to create a stylish and exciting impression.

## Make a combination!

Four matching platters draped around a square-shaped plate create an interesting presentation of your culinary skills, and eight tapas spoons pass on your greetings from the kitchen. Use the bread basket for a change as a presentation surface for your Caribbean creations, or ...!

#### Designed from the basis of a fundamental square and circular form, all items match each other in shape. Used on their own, they give your table a distinguished new look.

Have fun creating different combinations!