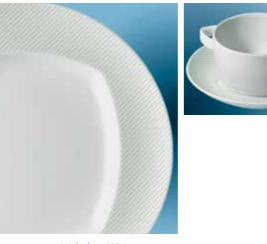

# Variations to your heart's delight

The various decorations of EVENT are just as stylish and minimalist as the shape. Choose between warm earth tones, delicate line decorations and a relief decoration that effectively accentuate the rims of plates and thus stress the particular square form of the eating areas.

Decor pattern Celebration 62838

Decor pattern Celebration 62837

Decor pattern Variation 62843

Decor pattern Variation 62840

Decor pattern Variation 62842

Decor pattern Variation 62844

Decor pattern Happening 62839