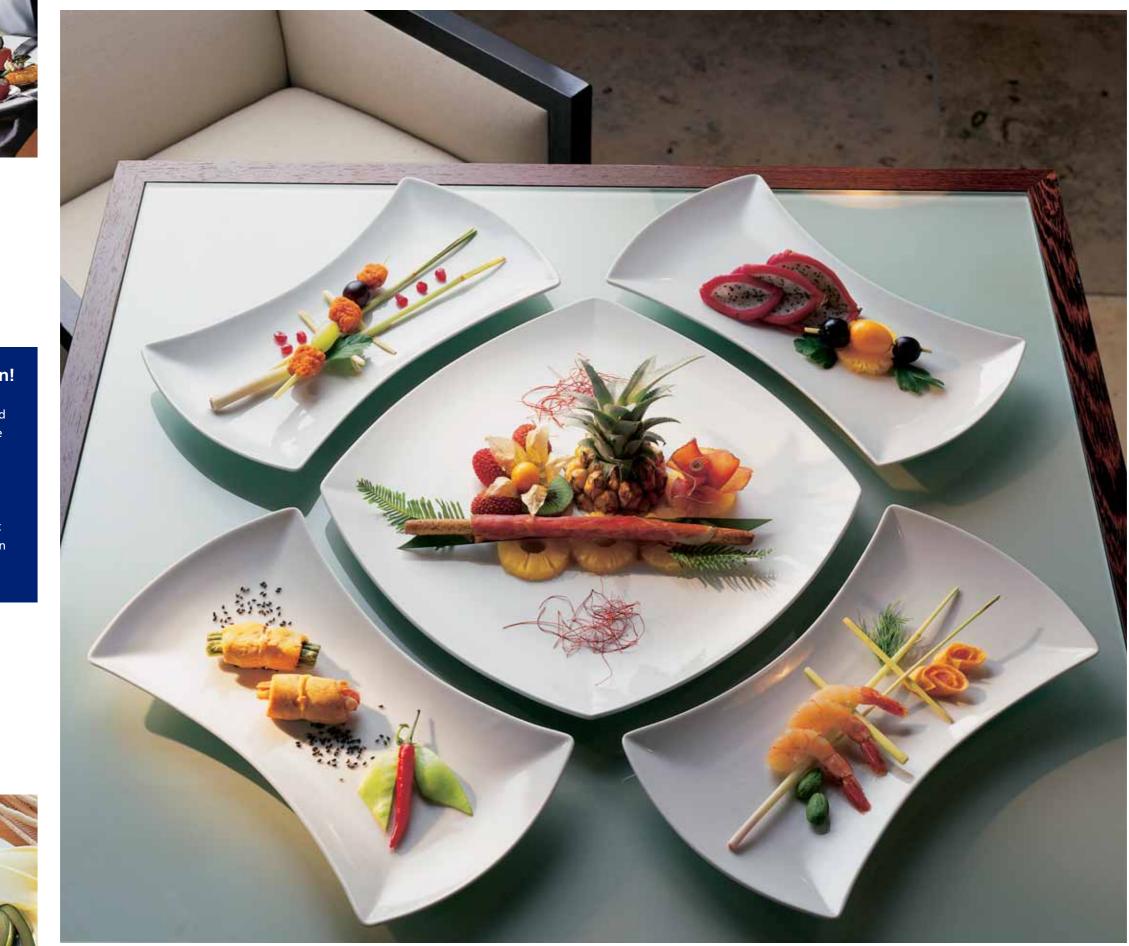

## International culinary culture

Whether sushi, tapas or other delicacies from all over the world... with the numerous design opportunities provided by EVENT you can present all the various culinary delights in a form that is true to their country of origin.

Thus, the smallest platter becomes a chopstick server, the basket becomes a seafood platter, and the vinegar-and-oil bottle holds the soy sauce.

# The things of which buffet dreams are made

The mix of the different materials wood, glass, basket weave, stainless steel and porcelain give a special look to your table. Your guests will be surprised again and again!

The multifunctionality of EVENT guarantees that the different items are suitable for presentation and serving as well as for dining.