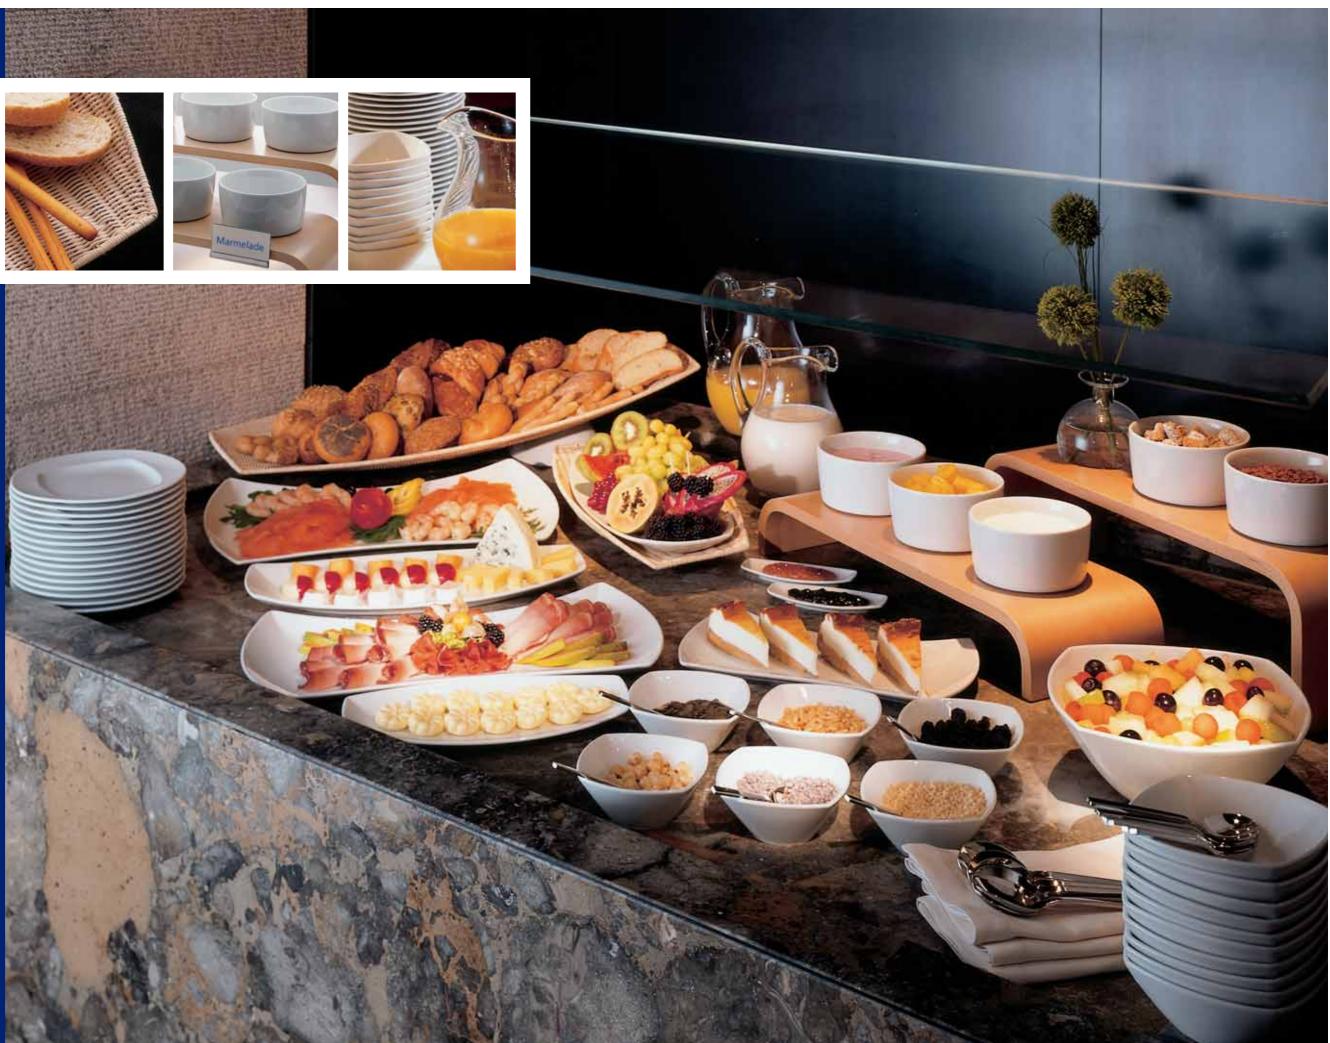

#### The day can begin

With buffets in particular, it is important to present the various culinary delights in an attractive fashion, as well as making the guest's access to the buffet table as easy and inviting as possible.

A nice breakfast represents a successful start to the day ahead. Multifunctional platters, plates and dishes are suitable for cold as well as hot meals and snacks. Practical wooden platforms serve as presentation elements for jams and marmalade as well as for cereals and dairy products. All items are available in various sizes. You can select the size that meets your requirements.

### Please take your seats!

The set table holds what the buffet promises. The platters and plates, whose shapes speak a clear as well as unusual language, create unique table scenarios.

The mix of shapes and materials lend the table a varied, natural and at the same time elegant look. In combination the various items join together to create a stylish and exciting impression.