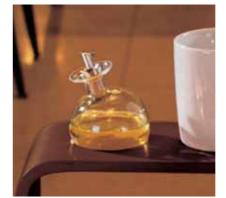

### The discovery of versatility

The individual articles in the EVENT<sup>+</sup> range are true quick-change artists. The new porcelain tray makes it possible to present food perfectly whether it is used as a cruet-stand, as an actual tray or as a food platter. The perfectly-shaped shakers for salt & pepper and the holder for toothpicks, together with the wine decanter and the sugar-stick holder, can also be presented in various roles.

Ĵ

37 x 12

Vinegar / Oil

|        | Code               |              | Weig<br>1 pc. | Ø                       | Height<br>1 pc. | Height<br>11 pcs. |
|--------|--------------------|--------------|---------------|-------------------------|-----------------|-------------------|
|        |                    | Inch/Oz      | Gram          | ime mm                  | mm              | mm                |
| 70     | 9327901            | 23.7 oz      | 630           | 136                     | 78              | -                 |
|        | 9416407            |              |               |                         |                 |                   |
| 100    | 9327910            | 45.6 oz      | 990           | 134                     | 144             | -                 |
|        | 9416407            |              |               |                         |                 |                   |
|        | 9324010<br>9324020 | 2.5"<br>2.5" | 100<br>95     | L:/W:<br>64x38<br>63x34 | 62<br>64        | -                 |
|        | 9327900            | 2.5"         | 75            | L:/W:<br>66x38          | 45              | -                 |
| 10     | 9328110            | 4.2"         | 230           | L:/W:<br>107x55         | 103             | -                 |
|        | 9328111            | 3.7"         | 40            | L:/W:<br>95x41          |                 | -                 |
| 7 x 12 | 9322637            | 14.6"        | 670           | L:/W:<br>374x127        | 20              | 110               |
| 50     | 9327904            | 16.9 oz      | 320           | 104                     | 155             | -                 |