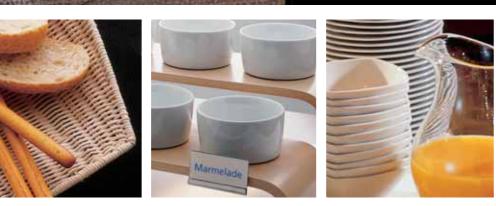

A nice breakfast represents a successful start to the day ahead. Multifunctional platters, plates and dishes are suitable for cold as well as hot meals and snacks. Practical wooden platforms serve as presentation elements for jams and marmalade as well as for cereals and dairy products. All items are available in various sizes. You can select the size that meets your requirements.