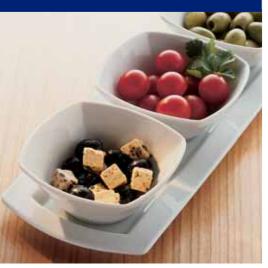

## Make a combination!

Four matching platters draped around a square-shaped plate create an interesting presentation of your culinary skills, and eight tapas spoons pass on your greetings from the kitchen. Use the bread basket for a change as a presentation surface for your Caribbean creations, or ...!

#### Designed from the basis of a fundamental square and circular form, all items match each other in shape. Used on their own, they give your table a distinguished new look.

Have fun creating different combinations!