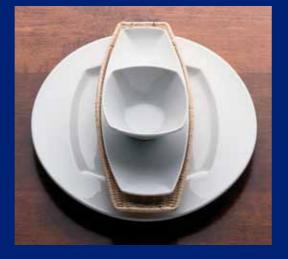

Thus, the smallest platter becomes a chopstick server, the basket becomes a seafood platter, and the vinegar-and-oil bottle holds the soy sauce.

# The things of which buffet dreams are made

The mix of the different materials wood, glass, basket weave, stainless steel and porcelain give a special look to your table. Your guests will be surprised again and again!