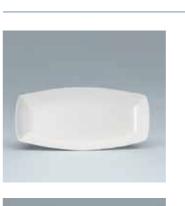

The range

| Article                                            | Code                                                                                                                 | Weight<br>1 pc. Ø                                                     | Height Height<br>1 pc. 11 pcs.                                                                  |
|----------------------------------------------------|----------------------------------------------------------------------------------------------------------------------|-----------------------------------------------------------------------|-------------------------------------------------------------------------------------------------|
|                                                    |                                                                                                                      | Inch/Oz Gramme mm                                                     | mm mm                                                                                           |
| Plate flat with rim                                | 17       9320017         20       9320020         23       9320023         28       9320028         32       9320032 | 6.6"2251697.8"3352009.0"47023110.9"75027912.5"1000320                 | 18       90         20       103         23       115         26       140         27       135 |
| Plate deep with rim                                | <ol> <li>9320117</li> <li>9320122</li> <li>9320126</li> <li>9320130</li> </ol>                                       | 5 oz 205 171<br>6.8 oz 530 223<br>10.1 oz 730 260<br>16.9 oz 1030 304 | 32 120<br>37 137<br>41 147<br>46 168                                                            |
| Plate flat<br>coupe square<br>Buffet platter coupe | <ul><li>33 9321533</li><li>45 9322345</li></ul>                                                                      | Diag:/L:<br>14.9" 1500 383/331<br>21.1" 3700 542/463                  | 33 165<br>33                                                                                    |
| Platter slim                                       | 16       9322616         32       9322632         45       9322645                                                   | L:/W:<br>6.2" 125 160x87<br>12.4" 685 319x177<br>17.5" 1460 448x246   | 16 101<br>28 135<br>33 145                                                                      |
| Platter oval                                       | 149322214299322229409322240                                                                                          | L:/W:<br>5.5" 85 141x62<br>11.2" 455 288x125<br>15.7" 1070 403x178    | 16 96<br>27 112<br>31 165                                                                       |