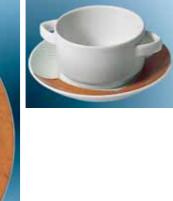

# Variations to your heart's delight

The various decorations of EVENT are just as stylish and minimalist as the shape. Choose between warm earth tones, delicate line decorations and a relief decoration that effectively accentuate the rims of plates and thus stress the particular square form of the eating areas.

Decor pattern Celebration 62838

Decor pattern Celebration 62837

Decor pattern Variation 62843

Decor pattern Variation 62840

Decor pattern Variation 62842

Decor pattern Variation 62844

Decor pattern Happening 62839

| The range | Article                                                                                                                                                     | Code                                      |                                 | Weight<br>1 pc. Ø                                                                                                                                                                                  | Height<br>1 pc. | Height<br>11 pcs.                |
|-----------|-------------------------------------------------------------------------------------------------------------------------------------------------------------|-------------------------------------------|---------------------------------|----------------------------------------------------------------------------------------------------------------------------------------------------------------------------------------------------|-----------------|----------------------------------|
|           |                                                                                                                                                             |                                           | Inch/Oz                         |                                                                                                                                                                                                    | mm              | mm                               |
|           | Creamsoup cup K/27<br>stackable S <sup>*</sup>                                                                                                              |                                           | 6.2"<br>9.1 oz<br>in shape Prem | 210 159<br>260 98<br>iere                                                                                                                                                                          |                 | 114<br>505                       |
|           |                                                                                                                                                             | 9323264<br>9323278<br>9323285             | 9.5 oz<br>77.7 oz<br>149 oz     | Diag:/L:<br>185 135/118<br>1040 272/239<br>2115 345/307                                                                                                                                            | 96 2            | 245<br>225<br>267                |
|           | Salad dish square low 16<br>40                                                                                                                              |                                           | 13.5 oz<br>169 oz               | Diag:/L:<br>290 158/138<br>2180 390/339                                                                                                                                                            |                 | 158<br>275                       |
| <u>J</u>  | Espresso cup 09<br>S<br>C                                                                                                                                   | 9306909                                   | 3 oz                            | 145 132<br>100 60                                                                                                                                                                                  | 16<br>60        | 100                              |
|           | Cup and saucer 18<br>C<br>22<br>S<br>C<br>30<br>S<br>C<br>30<br>S<br>C<br>C<br>C<br>C<br>C<br>C<br>C<br>C<br>C<br>C<br>C<br>C<br>C<br>C<br>C<br>C<br>C<br>C | 9326918<br>9305168<br>9326918<br>93265172 | 6.1oz<br>7.4 oz<br>9.5 oz       | 210         159           150         81           210         159           180         81           210         159           180         81           210         159           150         159 | 60<br>21<br>67  | 114<br>-<br>114<br>-<br>114<br>- |
|           | Espresso cup K/09<br>stackable S                                                                                                                            |                                           | 3 oz                            | 145 132<br>130 60                                                                                                                                                                                  | 16              | 100<br>500                       |
|           | C<br>K/25<br>S                                                                                                                                              | 9326918<br>9305118                        | 6.1oz<br>8.4 oz                 | 210 159<br>180 81<br>210 159<br>240 81                                                                                                                                                             | 60 4<br>21      | 114<br>439<br>114<br>584         |