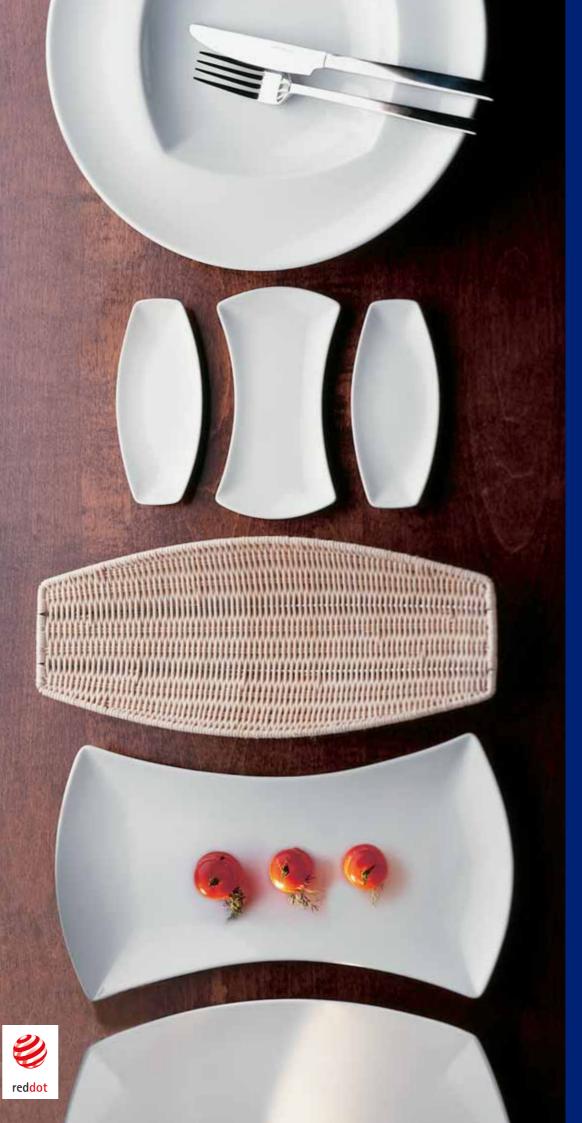

### Please take your seats!

The set table holds what the buffet promises. The platters and plates, whose shapes speak a clear as well as unusual language, create unique table scenarios.

The mix of shapes and materials lend the table a varied, natural and at the same time elegant look. In combination the various items join together to create a stylish and exciting impression.

#### Designed from the basis of a fundamental square and circular form, all items match each other in shape. Used on their own, they give your table a distinguished new look.

Have fun creating different combinations!

# Perfectly shaped variety

Combine shapes, colours and decorations! See for yourself how easy it is to create original table decorations that are both varied and at the same time exceptionally harmonious.