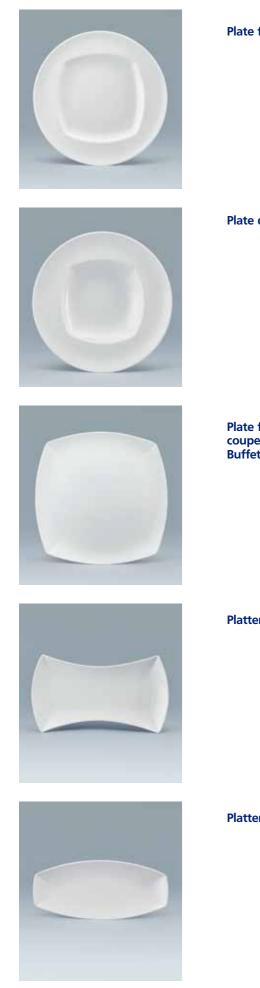

The range

| Article                                            | Code                                                                                                                 | Weight<br>1 pc. Ø                                                     | Height Height<br>1 pc. 11 pcs.                                                                  |
|----------------------------------------------------|----------------------------------------------------------------------------------------------------------------------|-----------------------------------------------------------------------|-------------------------------------------------------------------------------------------------|
|                                                    |                                                                                                                      | Inch/Oz Gramme mm                                                     | mm mm                                                                                           |
| Plate flat with rim                                | 17       9320017         20       9320020         23       9320023         28       9320028         32       9320032 | 6.6"2251697.8"3352009.0"47023110.9"75027912.5"1000320                 | 18       90         20       103         23       115         26       140         27       135 |
| Plate deep with rim                                | <ol> <li>9320117</li> <li>9320122</li> <li>9320126</li> <li>9320130</li> </ol>                                       | 5 oz 205 171<br>6.8 oz 530 223<br>10.1 oz 730 260<br>16.9 oz 1030 304 | 32 120<br>37 137<br>41 147<br>46 168                                                            |
| Plate flat<br>coupe square<br>Buffet platter coupe | <ul><li>33 9321533</li><li>45 9322345</li></ul>                                                                      | Diag:/L:<br>14.9" 1500 383/331<br>21.1" 3700 542/463                  | 33 165<br>33                                                                                    |
| Platter slim                                       | 16       9322616         32       9322632         45       9322645                                                   | L:/W:<br>6.2" 125 160x87<br>12.4" 685 319x177<br>17.5" 1460 448x246   | 16 101<br>28 135<br>33 145                                                                      |
| Platter oval                                       | 149322214299322229409322240                                                                                          | L:/W:<br>5.5" 85 141x62<br>11.2" 455 288x125<br>15.7" 1070 403x178    | 16 96<br>27 112<br>31 165                                                                       |