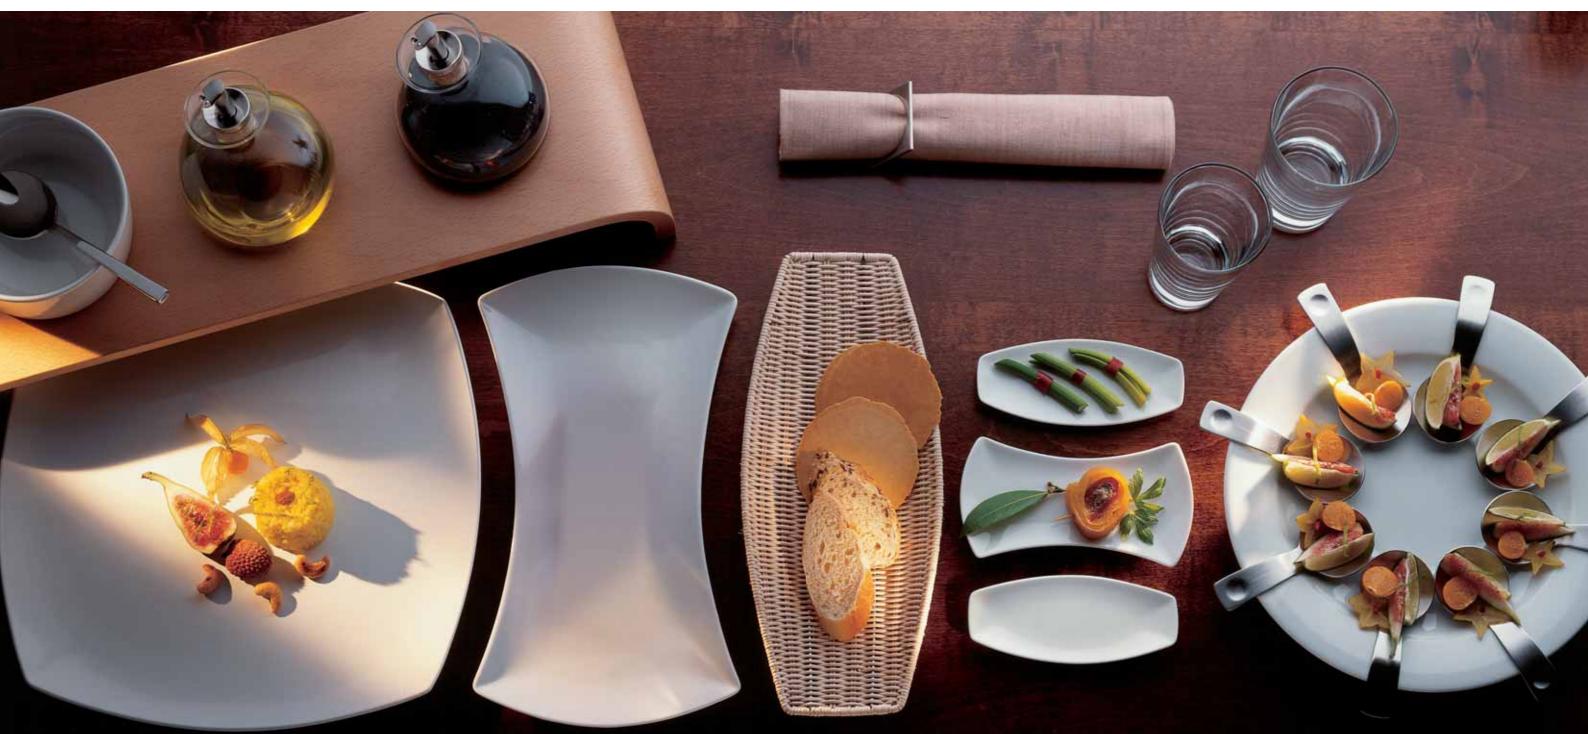

### Please take your seats!

The set table holds what the buffet promises. The platters and plates, whose shapes speak a clear as well as unusual language, create unique table scenarios.

The mix of shapes and materials lend the table a varied, natural and at the same time elegant look. In combination the various items join together to create a stylish and exciting impression.

## Make a combination!

Four matching platters draped around a square-shaped plate create an interesting presentation of your culinary skills, and eight tapas spoons pass on your greetings from the kitchen. Use the bread basket for a change as a presentation surface for your Caribbean creations, or ...!

#### Designed from the basis of a fundamental square and circular form, all items match each other in shape. Used on their own, they give your table a distinguished new look.

Have fun creating different combinations!