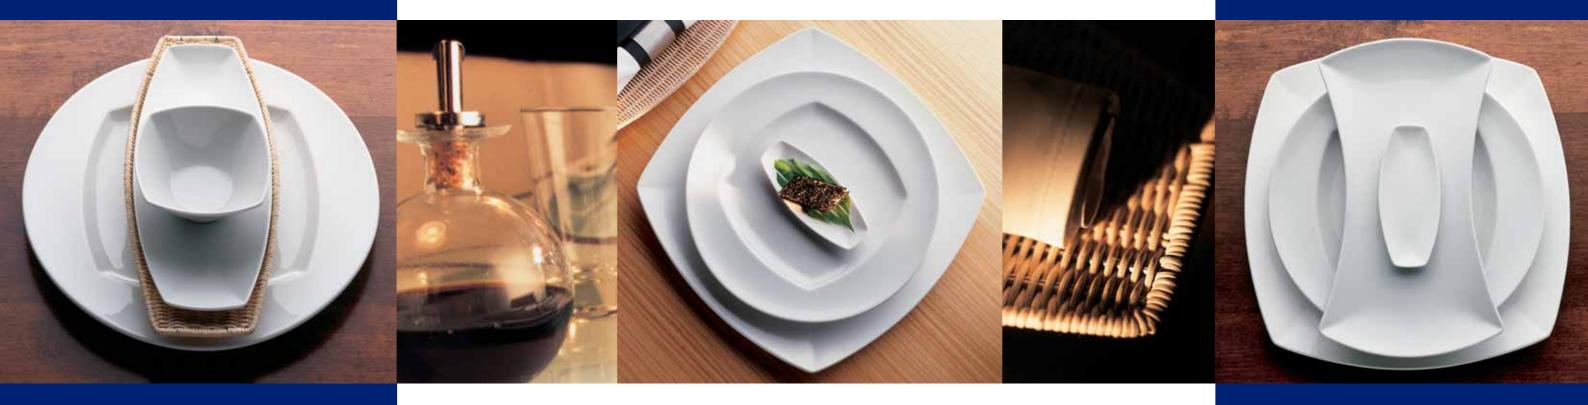

## International culinary culture

Whether sushi, tapas or other delicacies from all over the world... with the numerous design opportunities provided by EVENT you can present all the various culinary delights in a form that is true to their country of origin.

Thus, the smallest platter becomes a chopstick server, the basket becomes a seafood platter, and the vinegar-and-oil bottle holds the soy sauce.

### The discovery of versatility

The individual articles in the EVENT<sup>+</sup> range are true quick-change artists. The new porcelain tray makes it possible to present food perfectly whether it is used as a cruet-stand, as an actual tray or as a food platter. The perfectly-shaped shakers for salt & pepper and the holder for toothpicks, together with the wine decanter and the sugar-stick holder, can also be presented in various roles.