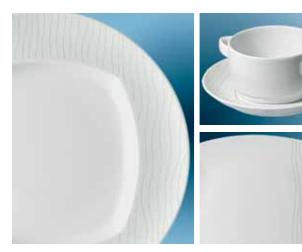

# Variations to your heart's delight

The various decorations of EVENT are just as stylish and minimalist as the shape. Choose between warm earth tones, delicate line decorations and a relief decoration that effectively accentuate the rims of plates and thus stress the particular square form of the eating areas.