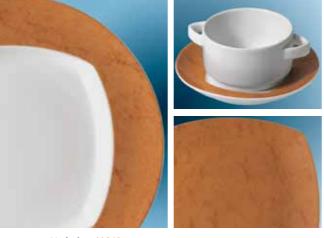

# Variations to your heart's delight

The various decorations of EVENT are just as stylish and minimalist as the shape. Choose between warm earth tones, delicate line decorations and a relief decoration that effectively accentuate the rims of plates and thus stress the particular square form of the eating areas.

Decor pattern Celebration 62838

Decor pattern Celebration 62837

Decor pattern Variation 62843

Decor pattern Variation 62840

Decor pattern Variation 62842

Decor pattern Variation 62844

Decor pattern Happening 62839

| The range | Article                                                                                                                                                     | Code                                      |                                 | Weight<br>1 pc. Ø                                                                                                                                                                                  | Height<br>1 pc. | Height<br>11 pcs.                |
|-----------|-------------------------------------------------------------------------------------------------------------------------------------------------------------|-------------------------------------------|---------------------------------|----------------------------------------------------------------------------------------------------------------------------------------------------------------------------------------------------|-----------------|----------------------------------|
|           |                                                                                                                                                             |                                           | Inch/Oz                         |                                                                                                                                                                                                    | mm              | mm                               |
|           | Creamsoup cup K/27<br>stackable S <sup>*</sup>                                                                                                              |                                           | 6.2"<br>9.1 oz<br>in shape Prem | 210 159<br>260 98<br>iere                                                                                                                                                                          |                 | 114<br>505                       |
|           |                                                                                                                                                             | 9323264<br>9323278<br>9323285             | 9.5 oz<br>77.7 oz<br>149 oz     | Diag:/L:<br>185 135/118<br>1040 272/239<br>2115 345/307                                                                                                                                            | 96 2            | 245<br>225<br>267                |
|           | Salad dish square low 16<br>40                                                                                                                              |                                           | 13.5 oz<br>169 oz               | Diag:/L:<br>290 158/138<br>2180 390/339                                                                                                                                                            |                 | 158<br>275                       |
| <u>J</u>  | Espresso cup 09<br>S<br>C                                                                                                                                   | 9306909                                   | 3 oz                            | 145 132<br>100 60                                                                                                                                                                                  | 16<br>60        | 100                              |
|           | Cup and saucer 18<br>C<br>22<br>S<br>C<br>30<br>S<br>C<br>30<br>S<br>C<br>C<br>C<br>C<br>C<br>C<br>C<br>C<br>C<br>C<br>C<br>C<br>C<br>C<br>C<br>C<br>C<br>C | 9326918<br>9305168<br>9326918<br>93265172 | 6.1oz<br>7.4 oz<br>9.5 oz       | 210         159           150         81           210         159           180         81           210         159           180         81           210         159           150         159 | 60<br>21<br>67  | 114<br>-<br>114<br>-<br>114<br>- |
|           | Espresso cup K/09<br>stackable S                                                                                                                            |                                           | 3 oz                            | 145 132<br>130 60                                                                                                                                                                                  | 16              | 100<br>500                       |
|           | C<br>K/25<br>S                                                                                                                                              | 9326918<br>9305118                        | 6.1oz<br>8.4 oz                 | 210 159<br>180 81<br>210 159<br>240 81                                                                                                                                                             | 60 4<br>21      | 114<br>439<br>114<br>584         |