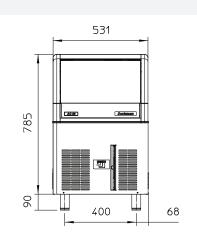

## Self Contained Ice Machine 44 kg

Item #:
Project:
Quantity:

AIR FLOW

UNIT OF MEASUREMENT: mm

- 1. 25/32" OD OVERFLOW DRAIN
- 2. 3/4" GAS WATER INLET
- 3. 3/4" GAS WATER OUTLET WATER COOLED UNIT ONLY
- 4. 3/4" GAS WATER INLET WATER COOLED UNIT ONLY
- 5. CORD SET

Size (W x D x H) Net weight 531 x 600 x 875 mm

44 kg