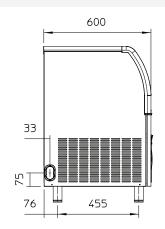

## Self Contained Ice Machine 44 kg

Item #:
Project:
Quantity:

AIR FLOW

UNIT OF MEASUREMENT: mm

- 1. 25/32" OD OVERFLOW DRAIN
- 2. 3/4" GAS WATER INLET
- 3. 3/4" GAS WATER OUTLET WATER COOLED UNIT ONLY
- 4. 3/4" GAS WATER INLET WATER COOLED UNIT ONLY
- 5. CORD SET

Size (W x D x H) Net weight 531 x 600 x 875 mm

44 kg

### SHIPPING DATA

Carton (W x D x H)

600 x 670 x 890 mm

Weight 51 kg

|           |          | 24 h ice production kg<br>°C Amb. / °C Water |           |           | Energy<br>consumption (*) |             | Water<br>usage (*) | Instant<br>power | Compressor | Circuit wires | Max. fuse size |
|-----------|----------|----------------------------------------------|-----------|-----------|---------------------------|-------------|--------------------|------------------|------------|---------------|----------------|
| Version   | Voltage  | 10°C/10°C                                    | 21°C/10°C | 32°C/21°C | kWh/<br>100 kg            | kWh/<br>24h | l/h                | W                | w          | No. x Ømm²    | A              |
|           |          | kg                                           | kg        | kg        |                           |             |                    |                  |            |               |                |
| ACM 87 AS | 230/50/1 | 44                                           | 44        | 35        | 30.7                      | 10.8        | 3.4                | 570              | 1215       | 3 x 1.5       | 10             |
| ACS 87 AS | 230/50/1 | 40                                           | 39        | 31        | 35.8                      | 11.1        | 5.0                | 580              | 1215       | 3 x 1.5       | 10             |