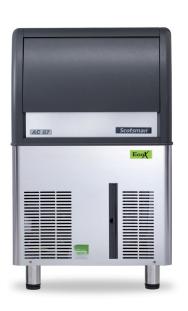

# Scotsman

## Self Contained Ice Machine 44 kg

| Item #:   |
|-----------|
| Project:  |
| Quantity: |

### **FEATURES**

- Produces individual Gourmet crystal clear ice cubes.
- Resistant stainless steel exterior.
- Advanced diagnostics computerized controls.
- Front panel in and out airflow (air-cooled model only) for built-in installa-
- Front access condenser air filter, removable and washable (air cooled model only).
- Ergonomically designed ice storage access, with disappearing door. Door-closing movement dampening system.
- Water system protected by patented anti-scale system.