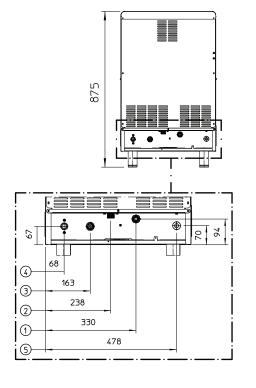

## Self Contained Ice Machine 44 kg

Item #:
Project:
Quantity:

AIR FLOW

UNIT OF MEASUREMENT: mm

- 1. 25/32" OD OVERFLOW DRAIN
- 2. 3/4" GAS WATER INLET
- 3. 3/4" GAS WATER OUTLET WATER COOLED UNIT ONLY
- 4. 3/4" GAS WATER INLET WATER COOLED UNIT ONLY
- 5. CORD SET

Size (W x D x H) Net weight 531 x 600 x 875 mm

44 kg

### SHIPPING DATA

Carton (W x D x H)

600 x 670 x 890 mm

Weight 51 kg

|           |          | 24 h ice production kg<br>°C Amb. / °C Water |           |           | Energy<br>consumption (*) |             | Water<br>usage (*) | Instant<br>power | Compressor | Circuit wires | Max. fuse size |
|-----------|----------|----------------------------------------------|-----------|-----------|---------------------------|-------------|--------------------|------------------|------------|---------------|----------------|
| Version   | Voltage  | 10°C/10°C                                    | 21°C/10°C | 32°C/21°C | kWh/<br>100 kg            | kWh/<br>24h | l/h                | W                | w          | No. x Ømm²    | A              |
|           |          | kg                                           | kg        | kg        |                           |             |                    |                  |            |               |                |
| ACM 87 AS | 230/50/1 | 44                                           | 44        | 35        | 30.7                      | 10.8        | 3.4                | 570              | 1215       | 3 x 1.5       | 10             |
| ACS 87 AS | 230/50/1 | 40                                           | 39        | 31        | 35.8                      | 11.1        | 5.0                | 580              | 1215       | 3 x 1.5       | 10             |