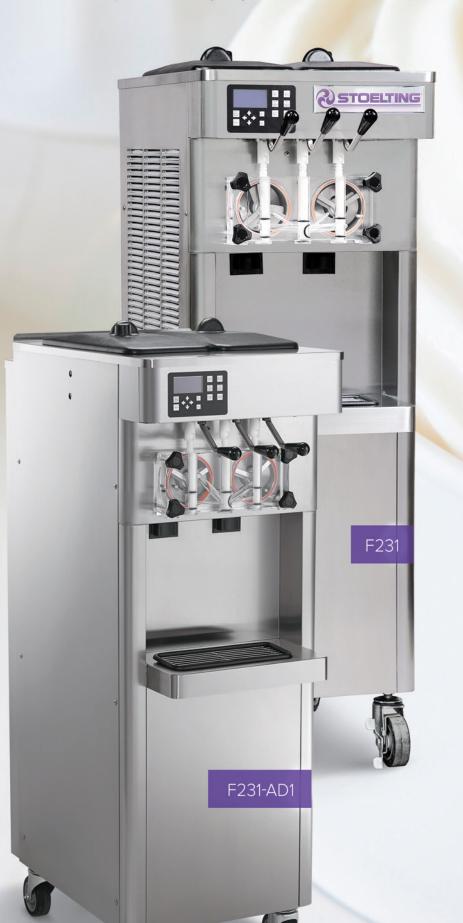

## F231 SMART. SLIM. STRONG.

Twin twist, gravity freezer ideal for self-serve frozen yogurt and smooth, creamy ice cream. Driven by true profitability, the F231 is backed by the best warranty and support. All so you can outperform every day.

#### Slim Design

Only 19 1/4" wide – small footprint is the ideal choice for locations where space is limited.

#### Self Diagnostics

Powerful IntelliTec2<sup>™</sup> control communicates with the operator through a mutli-line graphics LCD using full text instructions. Control optimizes machine performance with Wi-Fi capabilities.

#### **Eco-Friendly**

More output with less power usage versus our competition – results in long-term savings and smaller store electrical service requirements.

#### **Self-Closing Spigot**

Eliminates waste and assures precise portion control.

#### **ADA** Compliant

F231-AD1 unit: spigot handle height meets ADA requirements for self-service environments.

#### **Clear Door**

Displays visible product for additional merchandising appeal.