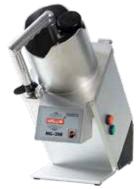

## MANUFACTURER

HALLDE

## MODEL

RG-200

## PRODUCT DESCRIPTION

Vegetable Preparation Machine, process up to 7 kg/minute.