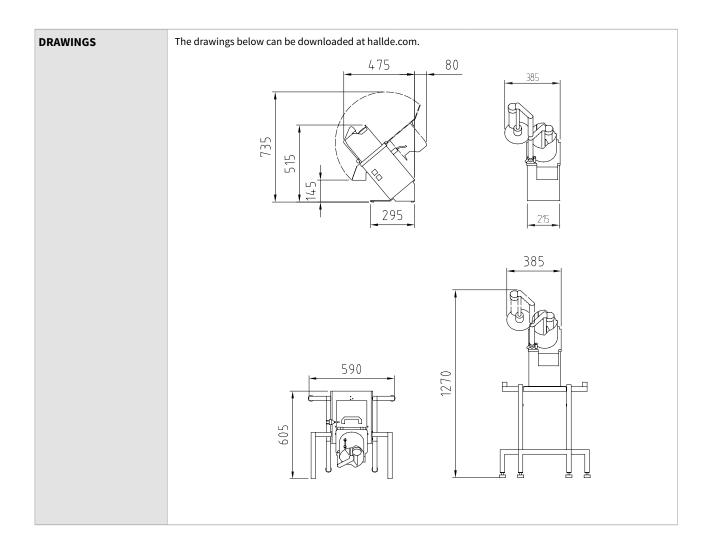

|              |          |                |                      |
| DIRECTIVE AND REGULATION                | CE approved. Two safety switches, machine safety: IP44, push buttons safety: IP65.                                                                                                                                                                                                                                                                                                                                                                                 |              |          |                |                      |