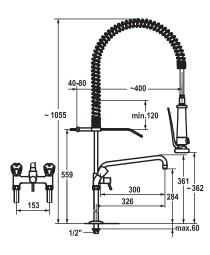

## KWC GASTRO

KWC-No.

Finish

AD 153, A 300

K.24.42.64.000C71

all chrome

## Commercial kitchen

Two-handle mixer

- Suspension spring
- KWC CORONA metal handles, removable
- TouchProtect anti-scald protection thanks to the "double
- skin" principle
- Intrinsically safe against backflow
  Survival on part 1908
- Swivel spout 180°
   Jet regulator
- Pre-rinse spray
- with integrated delayed closing device to minimize water hammer
- with valve maintenance unit for cleaning
- SprayClean easy to clean and actively prevents limescale buildup
- SprayLock lockable jet spray
- PowerClean needle spray mode
- OptimalSpace ample space for washing or working
- Flat valves M20 x 1.25
- stainless steel valve seat
- Pillar connections ½" x ¾" L 130
- Mounting hole size ø22 mm